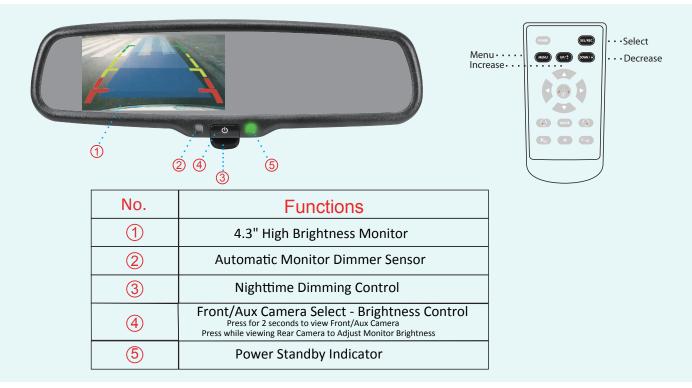

## RearSight Rearview Mirror Monitor W / Nighttime Dimming



## Rostra RearSight Rear View Mirror Monitor Quick Start Guide

The product is intended to assist in safe driving and to allow the driver to have a broader rear view while the vehicle is in reverse. You, as the driver, are solely responsible for the safe operation of your vehicle and the safety of your passengers according to local traffic regulations. Always use your mirrors and double check around you before backing up. Do not use any features of this system to the extent it distracts you from safe driving. Your first priority while driving should always be the safe operation of your vehicle. Rostra precision controls inc. cannot accept any responsibility whatsoever for accidents resulting from failure to observe these precautions or safety instructions.

This product utilizes high vol