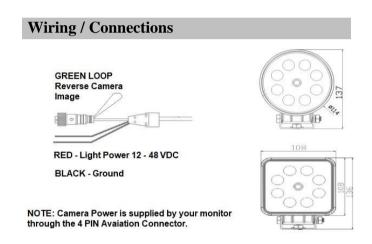

To reverse the camera image, shut off power to the camera, cut the green loop, turn power back on. To restore the image reconnect the green wire. Always tape and seal the cut wire.