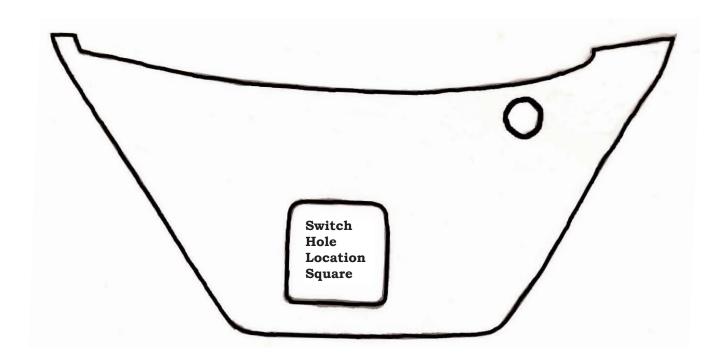

## 2005-2008 Toyota Corolla/Matrix OE-Style Cruise Control Switch Template Instructions

- Disconnect Negative Side of Battery at least **90** seconds prior to installation. Remove Steering Wheel Airbag utilizing **Torx 30 Driver**. Refer to **Cruise Switch Installation Intructions** and observe proper **Airbag** removal.
- 2) Cut-Out **Switch Hole Location Template** below and place on Right Side of Steering Wheel Shroud to mark the four corners of the **Switch Hole Location Square**.
- 3) Drill-Out four corners of **Switch Hole Location Square** with a **1/4**" Drill Bit. Cut-out remaining plastic from inside the the **Switch Hole Location Square**.
- 4) Smooth edges of Switch Hole Location Square for appearance and install OE-Style Cruise Switch as directed in Cruise Switch Installation Intructions.