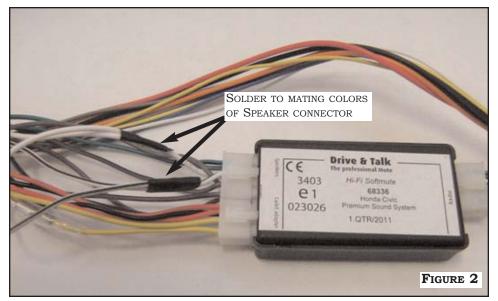

### FIGURE 2:

LOCATE WHITE AND WHITE/BLACK WIRES OF CARKIT ADAPTER CONNECTOR. CUT WHITE AND WHITE/BLACK WIRES FROM CONNECTOR. SOLDER WIRES TO MATING COLORS OF THE SPEAKER CONNECTOR OF THE MODULE.

### FIGURE 2:

LOCATE **WHITE AND WHITE/BLACK WIRES** OF CARKIT ADAPTER CONNECTOR. CUT WHITE AND WHITE/BLACK WIRES FROM CONNECTOR. SOLDER WIRES TO MATING COLORS OF THE SPEAKER CONNECTOR OF THE MODULE.