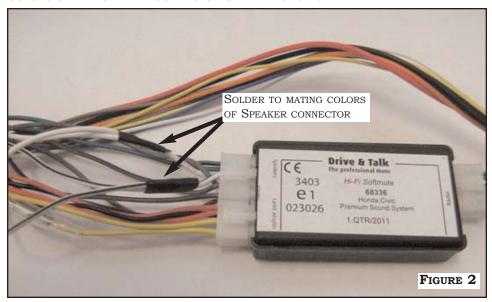

### FIGURE 2:

LOCATE WHITE AND WHITE/BLACK WIRES OF CARKIT ADAPTER CONNECTOR. CUT WHITE AND WHITE/BLACK WIRES FROM CONNECTOR. SOLDER WIRES TO MATING COLORS OF THE SPEAKER CONNECTOR OF THE MODULE.

### FIGURE 2:

LOCATE **WHITE AND WHITE/BLACK WIRES** OF CARKIT ADAPTER CONNECTOR. CUT WHITE AND WHITE/BLACK WIRES FROM CONNECTOR. SOLDER WIRES TO MATING COLORS OF THE SPEAKER CONNECTOR OF THE MODULE.