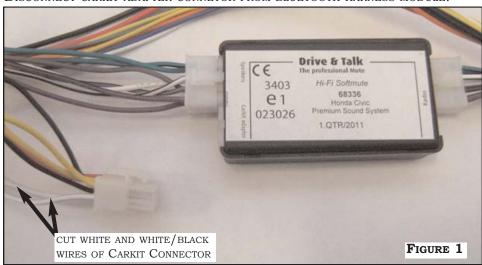

### FIGURE 1:

DISCONNECT CARKIT ADAPTER CONNETOR FROM BLUETOOTH HARNESS MODULE.