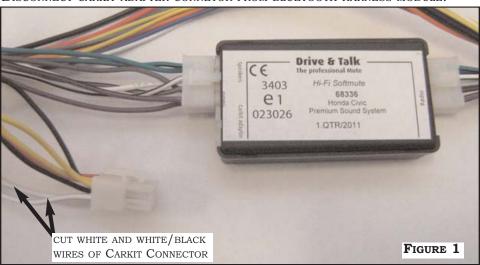

### FIGURE 1:

DISCONNECT CARKIT ADAPTER CONNETOR FROM BLUETOOTH HARNESS MODULE.