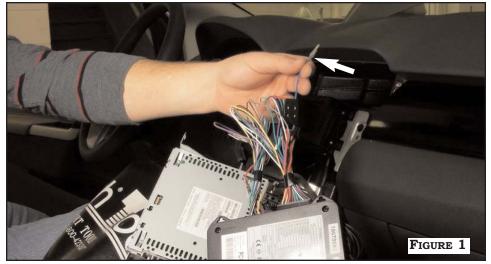

#### FIGURE 1:

DISCONNECT BLUE WIRE FROM BULLET CONNECTION IN HARNESS AT MODULE SIDE.