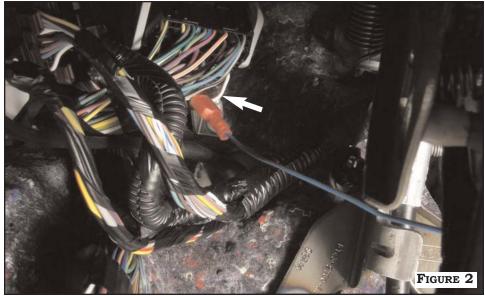

### FIGURE 2:

CONNECT BLUE WIRE TO EXTENSION HARNESS PROVIDED IN SACK PART OF KIT. ROUTE EXTENSION HARNESS TO PASS THOUGH CONNECTOR LOCATED AT DRIVER SIDE FIREWALL IN LEFT CORNER. CONNECT TO WHITE WIRE OF PASS THROUGH CONNEC-TOR FOR IGNITION POWER.