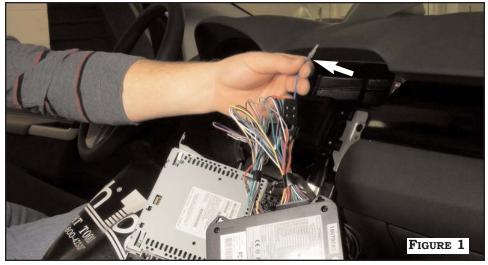

## FIGURE 1:

DISCONNECT BLUE WIRE FROM BULLET CONNECTION IN HARNESS AT MODULE SIDE.