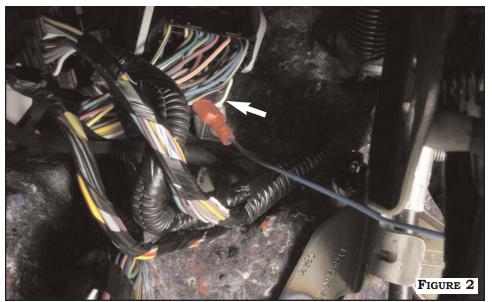

## FIGURE 2:

CONNECT BLUE WIRE TO EXTENSION HARNESS PROVIDED IN SACK PART OF KIT. ROUTE EXTENSION HARNESS TO PASS THOUGH CONNECTOR LOCATED AT DRIVER SIDE FIREWALL IN LEFT CORNER. CONNECT TO WHITE WIRE OF PASS THROUGH CONNEC-TOR FOR IGNITION POWER.