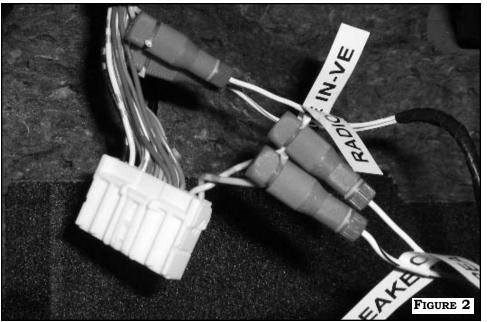

### FIGURE 2:

CUT WIRES OF DOOR HARNESS AND CONNECT CONVERSE HARNESS AS LABELED: (+) SPEAKER WIRE - LIGHT GREEN WIRE OF DOOR HARNESS (-) SPEAKER WIRE - PINK WIRE OF DOOR HARNESS

FORM #5229, REV. RTP, 02-17-10