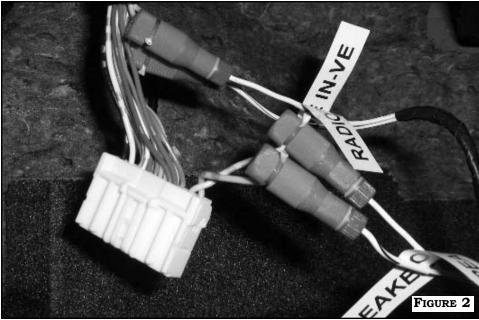

### FIGURE 2:

CUT WIRES OF DOOR HARNESS AND CONNECT CONVERSE HARNESS AS LABELED: (+) SPEAKER WIRE - LIGHT GREEN WIRE OF DOOR HARNESS (-) SPEAKER WIRE - PINK WIRE OF DOOR HARNESS

FORM #5229, REV. RTP, 02-17-10