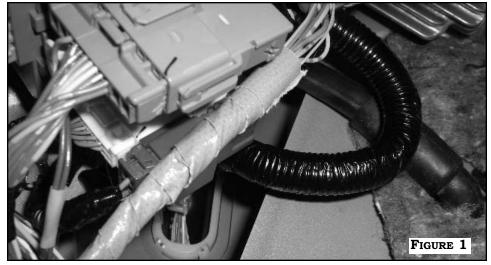

# 2010 HONDA ACCORD

## **AMPLIFIED HARNESS TECH TIP**

### FIGURE 1:

LOCATE DOOR HARNESS IN DRIVER'S SIDE KICK PANEL.



### FIGURE 2:

CUT WIRES OF DOOR HARNESS AND CONNECT CONVERSE HARNESS AS LABELED: (+) SPEAKER WIRE - LIGHT GREEN WIRE OF DOOR HARNESS (-) SPEAKER WIRE - PINK WIRE OF DOOR HARNESS



FORM #5229, REV. RTP, 02-17-10

## **2010 HONDA ACCORD**

## AMPLIFIED HARNESS TECH TIP

### FIGURE 1:

LOCATE DOOR HARNESS IN DRIVER'S SIDE KICK PANEL.



### FIGURE 2:

CUT WIRES OF DOOR HARNESS AND CONNECT CONVERSE HARNESS AS LABELED: (+) SPEAKER WIRE - LIGHT GREEN WIRE OF DOOR HARNESS (-) SPEAKER WIRE - PINK WIRE OF DOOR HARNESS



FORM #5229, REV. RTP, 02-17-10