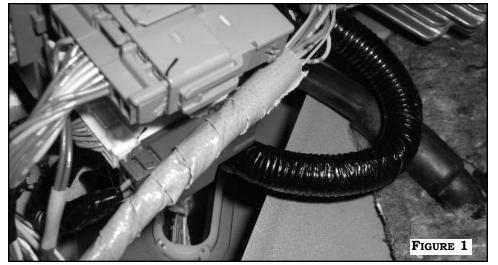

# 2010 HONDA ACCORD

## **AMPLIFIED HARNESS TECH TIP**

### FIGURE 1:

LOCATE DOOR HARNESS IN DRIVER'S SIDE KICK PANEL.



### FIGURE 2:

CUT WIRES OF DOOR HARNESS AND CONNECT CONVERSE HARNESS AS LABELED: (+) SPEAKER WIRE - LIGHT GREEN WIRE OF DOOR HARNESS (-) SPEAKER WIRE - PINK WIRE OF DOOR HARNESS



FORM #5229, REV. RTP, 02-17-10

## **2010 HONDA ACCORD**

## AMPLIFIED HARNESS TECH TIP

### FIGURE 1:

LOCATE DOOR HARNESS IN DRIVER'S SIDE KICK PANEL.



### FIGURE 2:

CUT WIRES OF DOOR HARNESS AND CONNECT CONVERSE HARNESS AS LABELED: (+) SPEAKER WIRE - LIGHT GREEN WIRE OF DOOR HARNESS (-) SPEAKER WIRE - PINK WIRE OF DOOR HARNESS



FORM #5229, REV. RTP, 02-17-10