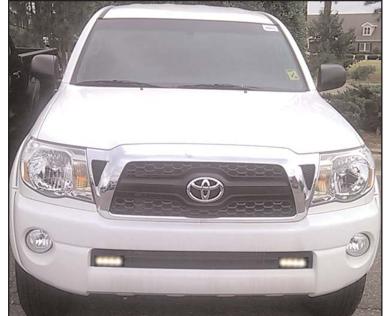

# SUPPLEMENTAL INSTALLATION GUIDE

# DAYTIME RUNNING LIGHT (DRL) KIT 2000-2011 TOYOTA TACOMA

# PART NUMBER: 260-1002-TAC1



#### **GENERAL APPLICABILITY**

ΤΟΥΟΤΑ ΤΑCOMA

#### **KIT CONTENTS**

| ITEM | Qτγ | DESCRIPTION                |
|------|-----|----------------------------|
| 1    | 2   | LED DAYTIME RUNNING LIGHTS |
| 2    | 1   | CONTROL MODULE             |
| 3    | 1   | DRL EXTENSION HARNESSES    |
| 4    | 1   | MOUNTING BRACKETS          |
| 5    | 1   | Hardware Package           |



### **RECOMMENDED TOOLS**

| PERSONAL & VEHICLE PROTECTION  |                      |  |  |
|--------------------------------|----------------------|--|--|
| SAFETY GLASSES                 |                      |  |  |
| Masking Tape                   |                      |  |  |
| SPECIAL TOOLS                  |                      |  |  |
| Volt-Ohm Meter                 |                      |  |  |
|