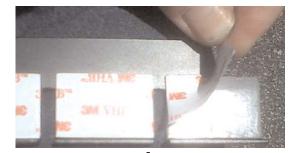

#### BRACKET MOUNTING

**1.** Clean mounting area with alcohol. Place bracket into selected position. Press and hold bracket down firmly for 5 seconds before releasing.