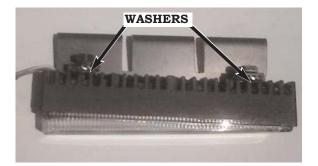

#### **DRL MOUNTING**

**1.** YOU MUST use 2 washers per bolt when mounting DRL to bracket.

**2.** DRL LIGHT ANGLE CAN BE ADJUSTED BY PLAC-ING WASHER(S) IN FRONT OF OR BEHIND BRACKET MOUNT TABS.