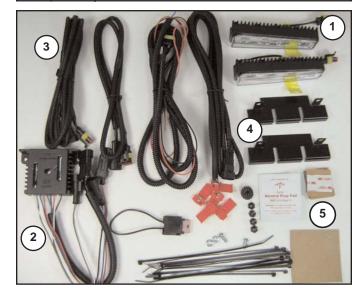

#### **KIT CONTENTS**

| ITEM | Qτγ | DESCRIPTION                |
|------|-----|----------------------------|
| 1    | 2   | LED DAYTIME RUNNING LIGHTS |
| 2    | 1   | CONTROL MODULE             |
| 3    | 1   | DRL EXTENSION HARNESSES    |
| 4    | 1   | MOUNTING BRACKETS          |
| 5    | 1   | Hardware Package           |