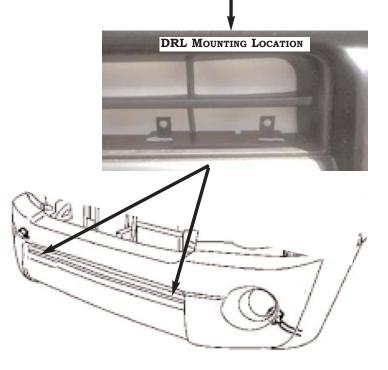

#### **MOUNTING INSTRUCTIONS**

**1.** Using supplied brackets and hardware, mount DRLs in location shown.

#### **DRL MOUNTING**

**1.** YOU MUST use 2 washers per bolt when mounting DRL to bracket.

**2.** DRL LIGHT ANGLE CAN BE ADJUSTED BY PLAC-ING WASHER(S) IN FRONT OF OR BEHIND BRACKET MOUNT TABS.