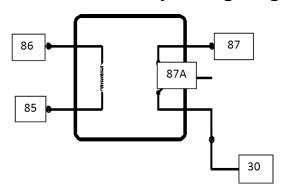

## 250-4382 5-Wire Relay Wiring Diagram

| Relay Terminal | Relay Wire Color | Function Description         |
|----------------|------------------|------------------------------|
| 86             | Black            | Chassis Ground               |
| 85             | Orange           | Brake (Cold Side) To Vehicle |
| 87             | Green            | Not used                     |
| 87A            | Violet           | Brake to Cruise (Cold Side)  |
| 30             | Blue             | Chassis Ground               |