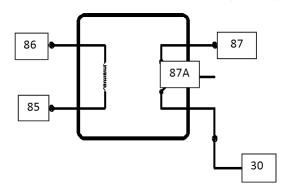

## 250-4382 5-Wire Relay Wiring Diagram

| Relay Terminal | Relay Wire Color | Function Description         |
|----------------|------------------|------------------------------|
| 86             | Black            | Chassis Ground               |
| 85             | Orange           | Brake (Cold Side) To Vehicle |
| 87             | Green            | Not used                     |
| 87A            | Violet           | Brake to Cruise (Cold Side)  |
| 30             | Blue             | Chassis Ground               |