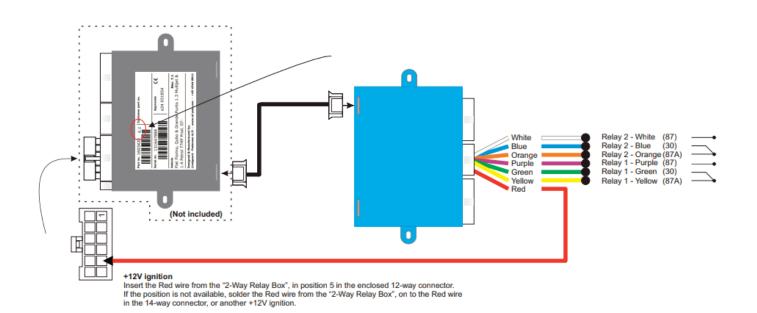

## Cancel of OE Cruise control on the brake

Insert the Red wire from the "2-Way Relay Box", in position 5 in the enclosed 12-way connector. If the position is not available, solder the Red wire from the "2-Way Relay Box", on to the Red wire in the 14-way connector, or another +12V ignition.