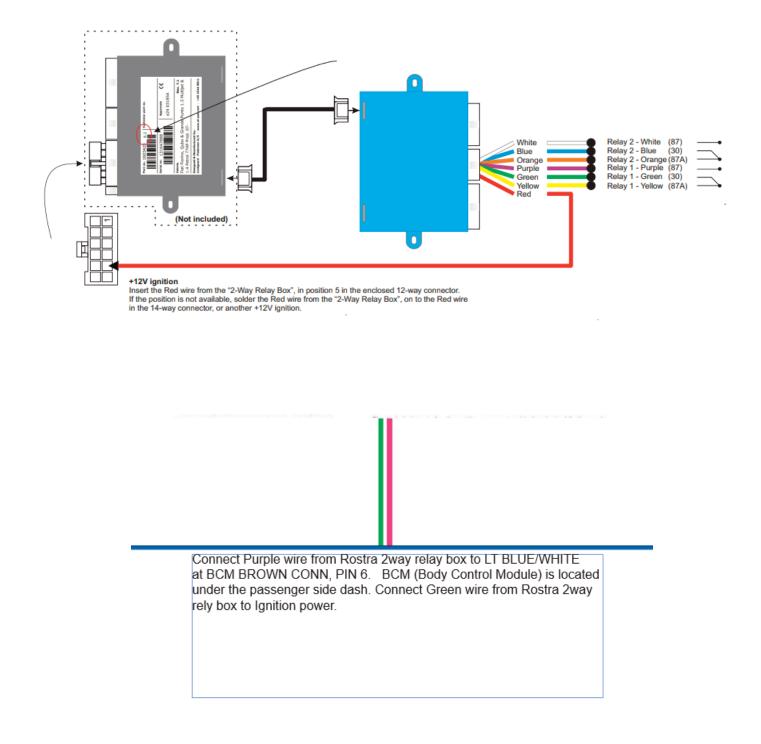

## Cancel of OE Cruise control on the brake

Insert the Red wire from the "2-Way Relay Box", in position 5 in the enclosed 12-way connector. If the position is not available, solder the Red wire from the "2-Way Relay Box", on to the Red wire in the 14-way connector, or another +12V ignition.