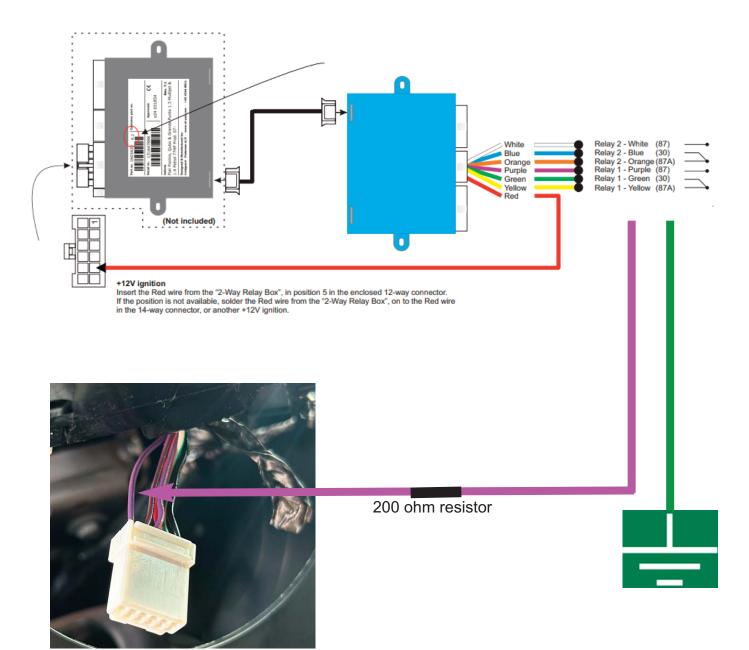

Locate Clock Spring 6 pin connector under steering column. Place 200 ohm resistor in series with Purple wire from 2way relay module and connect to position 6 Violet wire signal 1 OEM cruise input. Connect Green wire from 2way relay module to ground.