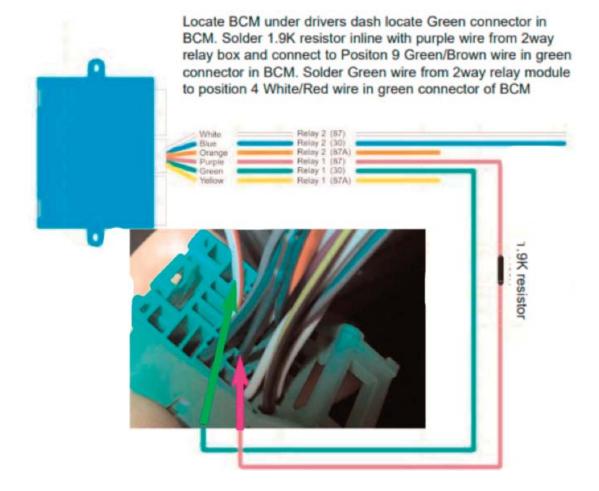

## Chevrolet Silverado/Colorado 2way Relay Wiring 2022-2024 models

Locate the BCM under driver side dash area. Locate far right section BCM block 2X Pink 32 pin connector. Place in series 475 ohm resistor with Purple wire from 2way relay module and connect to postion 14 Brown/Green OEM cruise input. Connect Green wire from 2way relay module to ground.