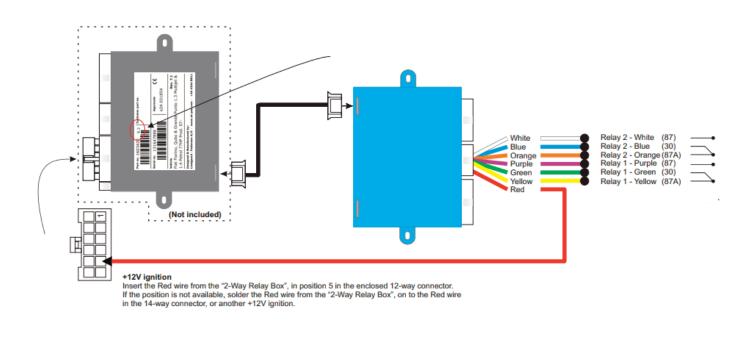

## Cancel of OE Cruise control on the brake

Insert the Red wire from the "2-Way Relay Box", in position 5 in the enclosed 12-way connector. If the position is not available, solder the Red wire from the "2-Way Relay Box", on to the Red wire in the 14-way connector, or another +12V ignition.