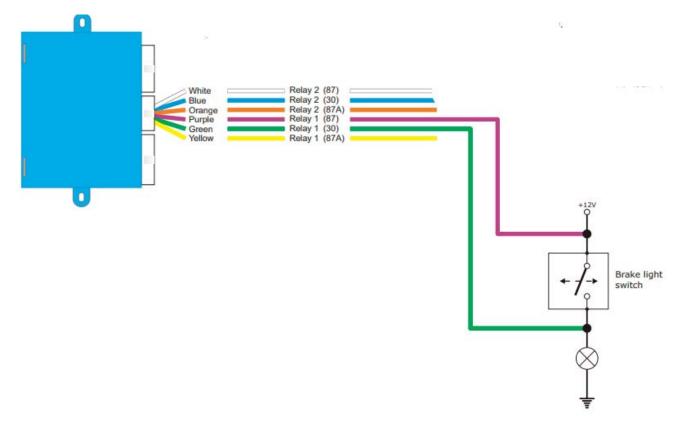

Connect Green wire from 2way relay box to Pos. 2 of the brake switch Orange wire.

Connect Purple wire from 2way relay box to Pos. 2 of the brake switch LT. Green wire.

4 Pin Brake switch located at top of brake pedal assembly.