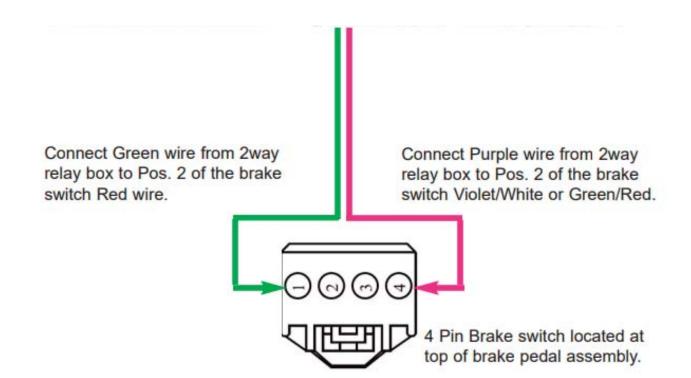

Connect Green wire from 2way relay box to Pos. 2 of the brake switch Orange wire.

Connect Purple wire from 2way relay box to Pos. 2 of the brake switch LT. Green wire.

4 Pin Brake switch located at top of brake pedal assembly.