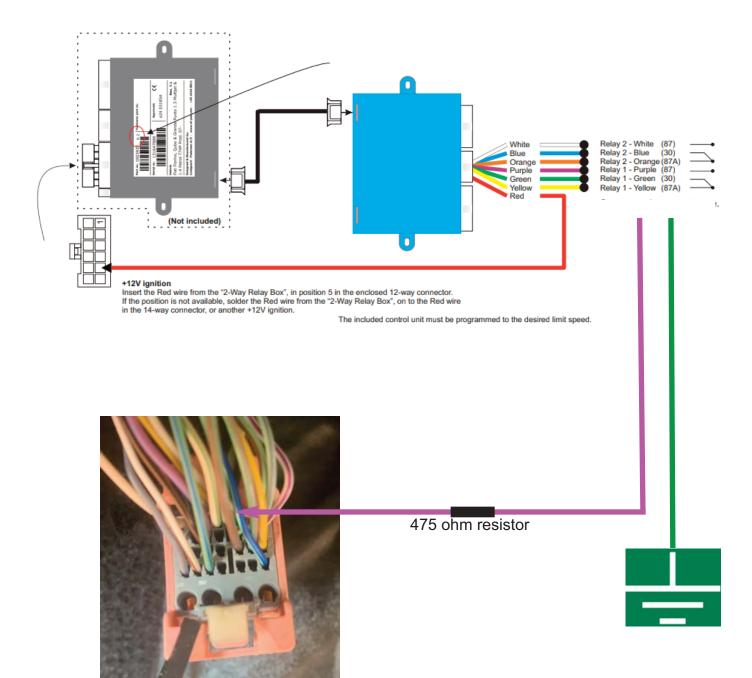

Locate Clock Spring 6 pin connector under steering column. Place 200 ohm resistor in series with Purple wire from 2way relay module and connect to position 6 Violet wire signal 1 OEM cruise input. Connect Green wire from 2way relay module to ground.