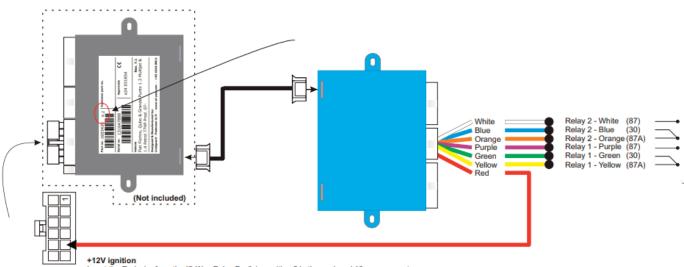

## Cancel of OE Cruise control on the brake

Insert the Red wire from the "2-Way Relay Box", in position 5 in the enclosed 12-way connector. If the position is not available, solder the Red wire from the "2-Way Relay Box", on to the Red wire in the 14-way connector, or another +12V ignition.