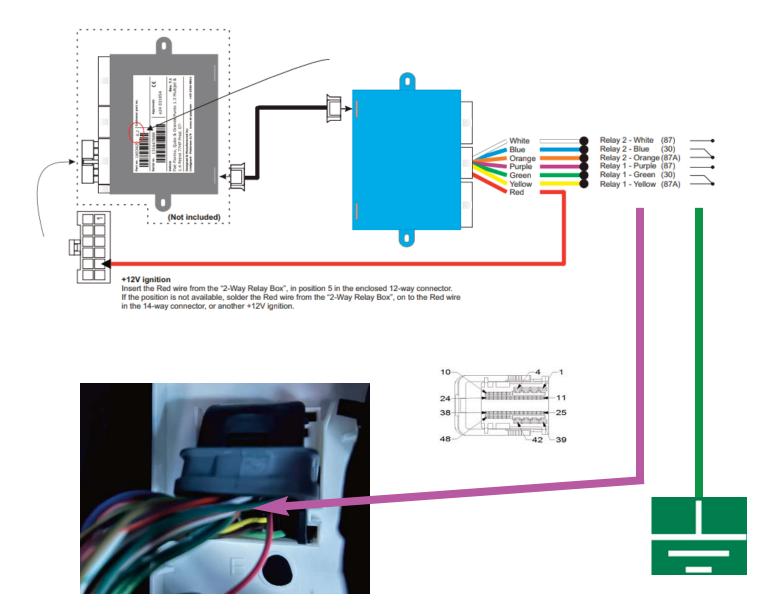

## Cancel of OE Cruise control on the brake

Insert the Red wire from the "2-Way Relay Box", in position 5 in the enclosed 12-way connector. If the position is not available, solder the Red wire from the "2-Way Relay Box", on to the Red wire in the 14-way connector, or another +12V ignition.

Ram Truck 2way Relay Wiring

Locate Black 48 pin connector at BCM under drivers dash panel. Connect Violet wire from 2way relay module to Green/White wire in position 11 parking brake sense wire.Connect Green wire from 2way relay module to ground.