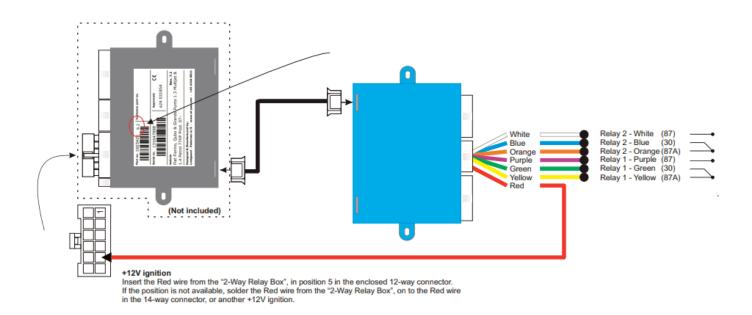

## Cancel of OE Cruise control on the brake

Insert the Red wire from the "2-Way Relay Box", in position 5 in the enclosed 12-way connector. If the position is not available, solder the Red wire from the "2-Way Relay Box", on to the Red wire in the 14-way connector, or another +12V ignition.