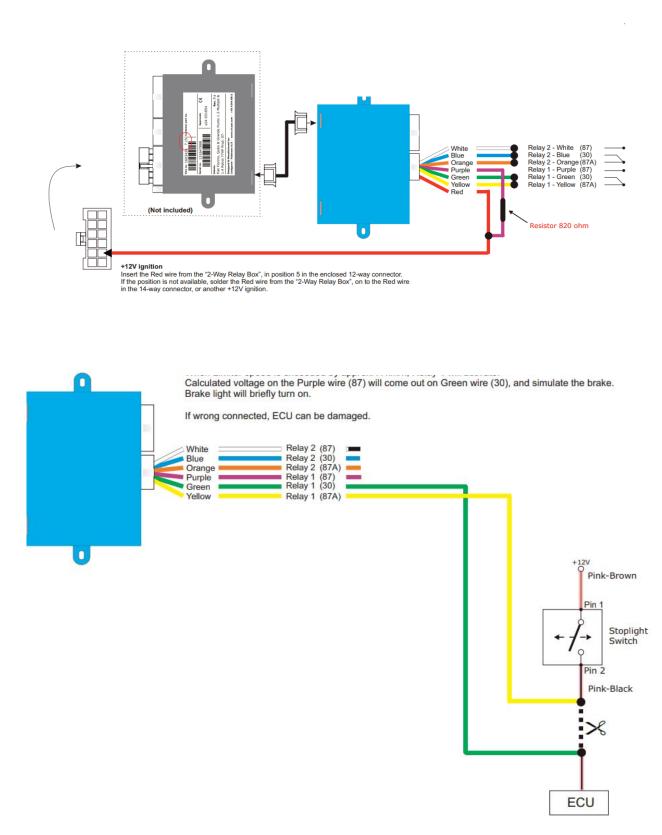

## Cancel of OE Cruise control on the brake

Insert the Red wire from the "2-Way Relay Box", in position 5 in the enclosed 12-way connector. If the position is not available, solder the Red wire from the "2-Way Relay Box", on to the Red wire in the 14-way connector, or another +12V ignition.

Connect Green wire from 2way relay box to Pos. 2 of the brake switch Orange wire.

Connect Purple wire from 2way relay box to Pos. 2 of the brake switch LT. Green wire.

4 Pin Brake switch located at top of brake pedal assembly.