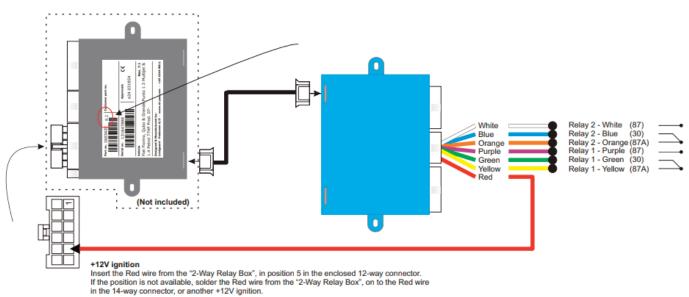

## Cancel of OE Cruise control on the brake

Insert the Red wire from the "2-Way Relay Box", in position 5 in the enclosed 12-way connector. If the position is not available, solder the Red wire from the "2-Way Relay Box", on to the Red wire in the 14-way connector, or another +12V ignition.